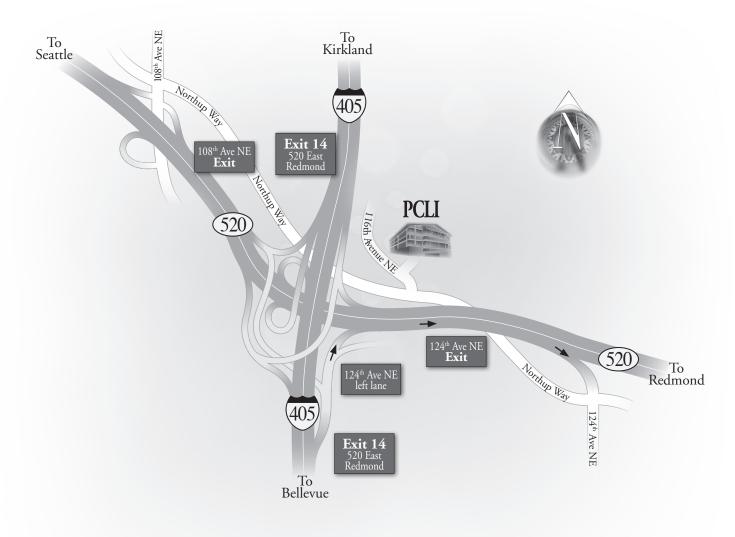

#### NORTHBOUND INTERSTATE - 405

- Take exit 14—Highway 520 East and carefully follow signs to 124th Ave NE.
- On Hwy 520, take first exit to 124th Ave NE. Then take first right onto Northup Way.
- Turn right onto 116th Avenue NE. In 400 feet, turn right into our parking lot.

#### SOUTHBOUND INTERSTATE - 405

- Take exit 14–Highway 520 East toward Redmond.
- On Hwy 520, take first exit to 124th Ave NE. Then take first right onto Northup Way.
- Turn right onto 116th Avenue NE. In 400 feet, turn right into our parking lot.

### EASTBOUND HIGHWAY 520 - FROM SEATTLE

- Take the 124th Avenue NE exit. Then take first right onto Northup Way.
- Turn right on 116<sup>th</sup> Avenue NE. In 400 feet, turn right into our parking lot.

## WESTBOUND HIGHWAY 520 - FROM REDMOND

- Take the 108th Avenue NE exit. Then turn right on 108th Avenue NE.
- Turn right on Northup Way. Then turn left on 116th Avenue NE.
- In 400 feet, turn right into our parking lot.