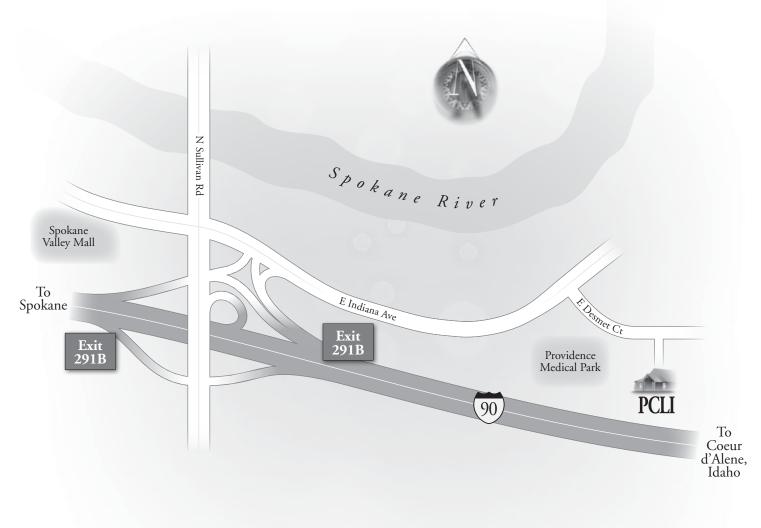

## SPOKANE

16818 E Desmet Court, Spokane Valley, Washington 99216 • (509) 456-5380 • (888) 509-2072

## EASTBOUND INTERSTATE 90

- Take Exit 291B Sullivan Road.
- Turn left on Sullivan Road and go over the freeway to Indiana Avenue.
- Turn right on Indiana Avenue and go seven-tenths of a mile to Desmet Court.
- Turn right on Desmet Court and go two-tenths of a mile.
- Turn right into PCLI parking lot.

## WESTBOUND INTERSTATE 90

- Take Exit 291B Sullivan Road, stay in right lane.
- Turn right on Indiana Avenue and go one-half mile to Desmet Court.
- Turn right on Desmet Court and go two-tenths of a mile.
- Turn right into PCLI parking lot.