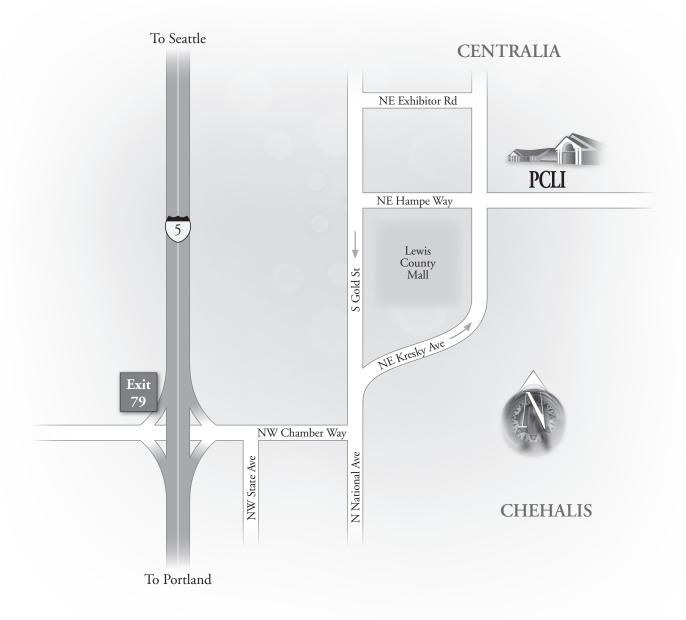

## CHEHALIS

2517 NE Kresky Avenue, Chehalis, Washington • (360) 748-8632 • (800) 888-9903

## NORTHBOUND AND SOUTHBOUND INTERSTATE 5

- Take Exit 79 Chamber Way and turn east toward the hill.
- Continue on NW Chamber Way until road T's at N National Avenue.
- Turn left on N National Avenue, which becomes NE Kresky Avenue (one-way).
- Go one and four-tenths miles to PCLI on the right.
- Turn right into PCLI parking.

## LEAVING PCLI

- Turn right onto NE Kresky Avenue (one-way).
- Move into left lane, watching for fast moving traffic.
- Turn left at the first street NE Exhibitor Road.
- Go to stop sign and turn left on S Gold Street (one-way).
- Stay in left lane for Interstate 5.