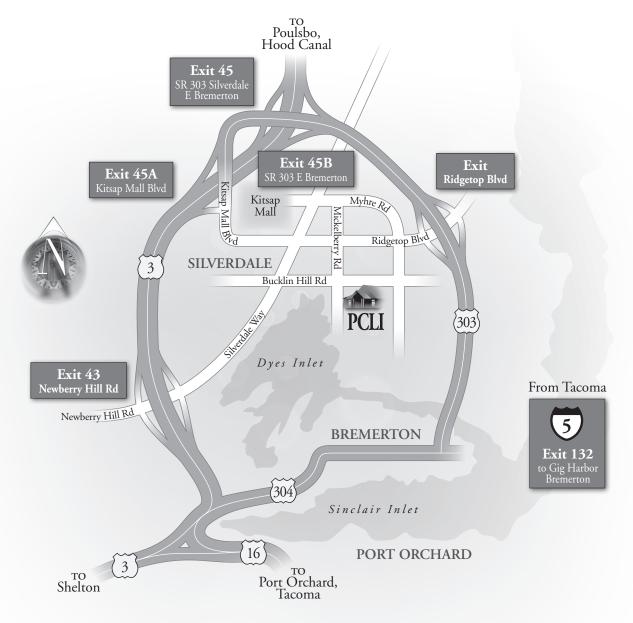

## SILVERDALE

9598 Mickelberry Road NW, Silverdale, Washington • (360) 698-5062 • (800) 926-3009

## HIGHWAY 16 AND 3 — from port orchard, tacoma and shelton

- Take Exit 43-Newberry Hill Road and turn right, becomes Silverdale Way.
- Continue on Silverdale Way to Bucklin Hill Road and turn right.
- Go to Mickelberry Road and turn right.
- PCLI is on the left.

## HIGHWAY 303 (WAAGA WAY) — FROM BREMERTON

- Take Exit-Ridgetop Boulevard and turn left.
- Go to Mickelberry Road and turn left. Continue through Bucklin Hill Road signal light.
- PCLI is on the left.

## HIGHWAY 3 — FROM POULSBO AND HOOD CANAL

- Take Exit 45-SR 303/Silverdale/E Bremerton, stay in left lane for E. Bremerton and turn left onto 303.
- Go to Exit-Ridgetop Boulevard and turn right.
- Go to Mickelberry Road and turn left. Continue through Bucklin Hill Road signal light.
- PCLI is on the left.