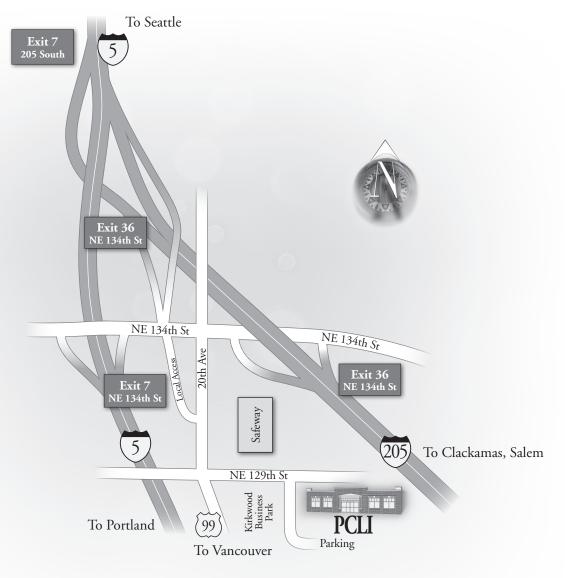

## VANCOUVER

2205 NE 129th Street, Vancouver, Washington · (360) 694-2544 · (800) 926-7339

## NORTHBOUND INTERSTATE 5

- Take Exit 7—134th Street and turn right on 134th Street.
- Go to 20th Avenue and turn right.
- Continue to 129th Street and turn left.
- Go one-tenth mile and turn right into PCLI parking.

## SOUTHBOUND INTERSTATE 5

- Take Exit 7—205 South.
- Take Exit 36—134th Street and turn left on 134th Street.
- Go to 20th Avenue and turn right.
- Continue to 129th Street and turn left.
- Go one-tenth mile and turn right into PCLI parking.

## NORTHBOUND INTERSTATE 205

- Take Exit 36—134th Street and turn left on 134th Street.
- Go to 20th Avenue and turn left.
- Continue to 129th Street and turn left.
- Go one-tenth mile and turn right into PCLI parking.