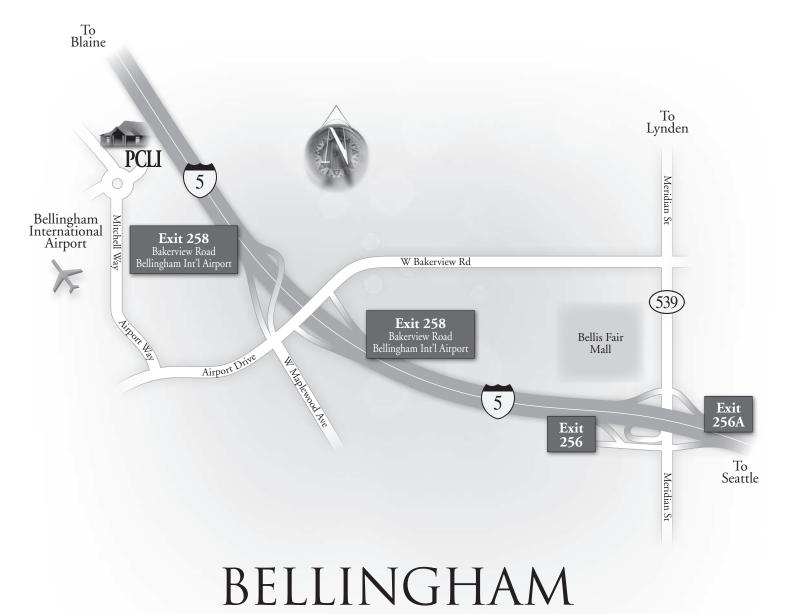

## FROM INTERSTATE 5

- NORTHBOUND take Exit 258—Bakerview Road/Bellingham Int'l Airport.
- Turn left on Bakerview Rd (becomes Airport Drive) and continue about half a mile.
- Turn right on Airport Way (becomes Mitchell Way) and go nine-tenths of a mile.
- At the traffic circle, turn right into PCLI parking lot.
- SOUTHBOUND take Exit 258—Bakerview Road/Bellingham Int'l Airport.
- Turn right on Bakerview Rd (becomes Airport Drive) and continue about half a mile.
- Turn right on Airport Way (becomes Mitchell Way) and go nine-tenths of a mile.
- At the traffic circle, turn right into PCLI parking lot.