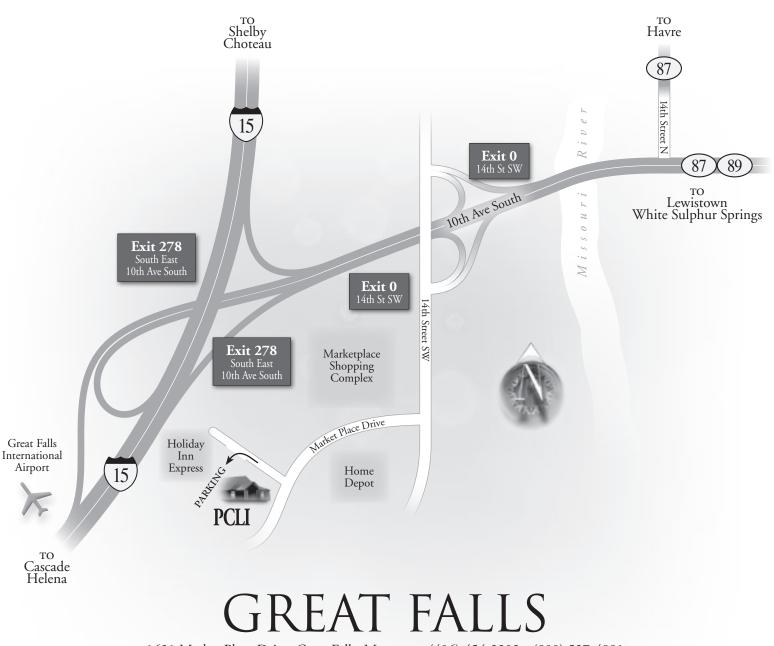

## INTERSTATE 15, NORTHBOUND AND SOUTHBOUND

- Take Exit 278 South East, 10th Avenue South.
- Take Exit 0 14th Street SW and turn left on 14th Street SW.
- Turn right on Market Place Drive and go three-tenths of a mile.
- PCLI is on the right.

## HIGHWAY 87 FROM HAVRE

- Highway 87 becomes 14th Street North (one way).
- Go south on 14th Street North to 10th Avenue South and turn right.
- Continue west and take Exit 0 14th Street SW and turn left on 14th Street SW.
- Turn right on Market Place Drive and go three-tenths of a mile.
- PCLI is on the right.

## HIGHWAY 87 AND 89, FROM LEWISTOWN AND WHITE SULPHUR SPRINGS

- Highway 87 and 89 become 10th Avenue South.
- Continue west and take Exit 0 14th Street SW and turn left on 14th Street SW.
- Turn right on Market Place Drive and go three-tenths of a mile.
- PCLI is on the right.