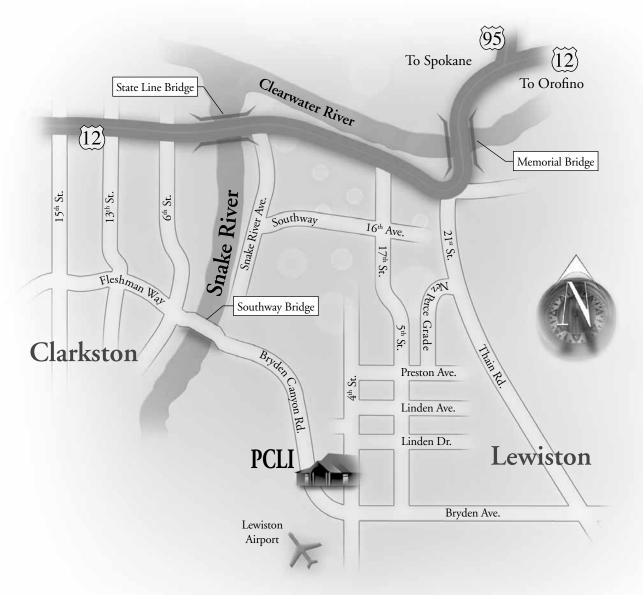

## LEWISTON

3330 4th Street, Lewiston, Idaho • (208) 746-2025 • (800) 926-3008

## FROM HWY 12—OROFINO AND HWY 95—SPOKANE

- Cross the Clearwater River over Memorial bridge, staying in left lane.
- Turn left at 21st Street and go one and one-tenth miles up the hill.
- Turn right on Nez Perce Grade and follow the golf and airport signs.
- Continue to Preston Ave. at the top of the hill and turn right.
- Go two blocks to 4th Street and turn left.
- Go four-tenths mile to PCLI entrance and parking on the right.

## FROM HWY 12—WALLA WALLA

- Upon entering Clarkston, go to 15th Street and turn right.
- Go one and two-tenths miles to Fleshman Way and turn left.
- Cross the Snake River on Southway Bridge (becomes Bryden Canyon Rd.).
- As Bryden Canyon Rd. crests the hill, move into left turn lane.
- Turn left onto 4th Street and go one-tenth mile.
- Turn left into PCLI entrance and parking.