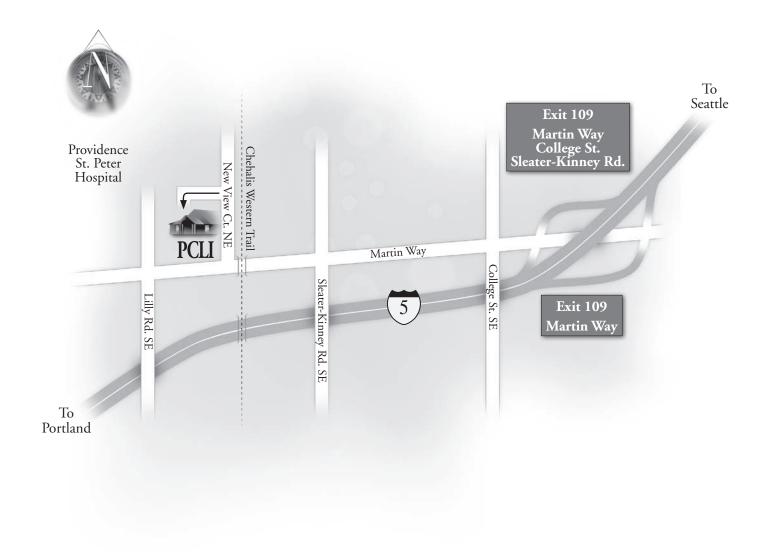

## **OLYMPIA**

115 New View Court NE, Olympia, Washington • (360) 252-1642 • (877) 748-7254

## FROM INTERSTATE 5

- Northbound take Exit 109—Martin Way and turn left on Martin Way.
- Go 1 mile and turn right just after the footbridge onto New View Court NE.
- Take the first left and park behind the building, where the main entrance is located.
- Southbound take Exit 109—Martin Way/College St./Sleater-Kinney Rd. N.
- Turn right onto Martin Way.
- Go 1 mile and turn right just after the footbridge onto New View Court NE.
- Take the first left and park behind the building, where the main entrance is located.