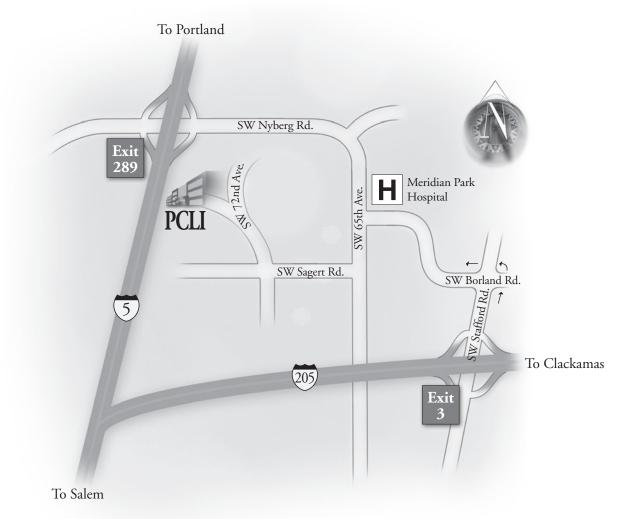

## TUALATIN

South Place Office Building, 19801 SW 72nd Avenue, Suite 150, Tualatin, Oregon • (503) 691-2283 • (888) 503-2017

## NORTHBOUND AND SOUTHBOUND INTERSTATE 5

- Take Exit 289-Tualatin/Sherwood and turn east on SW Nyberg Road.
- Continue on SW Nyberg Road, becomes SW 65th Ave.
- Go on SW 65th Ave. past SW Borland Road to SW Sagert Road and turn right.
- Go four-tenths mile to SW 72nd Avenue and turn right.
- Drive down the hill and turn left into South Place Office Building parking.
- Drive around to the back and PCLI is located in Suite 150 on the entry level.

## Northbound and Southbound Interstate 205

- Take Exit 3-Lake Oswego/Stafford Road and turn north on SW Stafford Road.
- Go to the traffic circle and take the third right onto SW Borland Road (west).
- Continue on SW Borland Road until it T's at SW 65th Ave. and turn left.
- Go to SW Sagert Road and turn right.
- Go four-tenths mile to SW 72nd Avenue and turn right.
- Drive down the hill and turn left into South Place Office Building parking.
- Drive around to the back and PCLI is located in Suite 150 on the entry level.