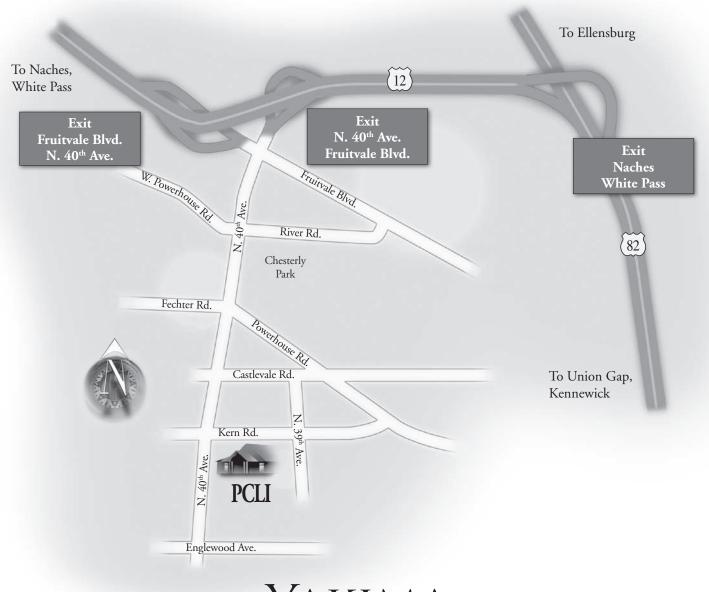

YAKIMA

3900 Kern Road, Yakima, Washington • (509) 966-1356 • (800) 888-9902

## HIGHWAY 12—FROM NACHES, WHITE PASS

- Take Exit-Fruitvale Blvd. and N. 40th Avenue and go south on 40th Avenue.
- Continue in left lane to signal light at Castlevale Road and turn left.
- Go one block to N. 39th Avenue and turn right.
- Go one block to Kern Road, turn right and immediately turn left into PCLI parking area.

## Interstate 82—From Ellensburg

- Take Exit 31A—To Naches, White Pass and go west on Highway 12.
- Take Exit—N. 40th Avenue and Fruitvale Blvd. and go south on 40th Avenue.
- Continue in left lane to signal light at Castlevale Road and turn left.
- Go one block to N. 39th Avenue and turn right.
- Go one block to Kern Road, turn right and immediately turn left into PCLI parking area.

## INTERSTATE 82—FROM UNION GAP

- Take Exit 31—To Naches, White Pass and go west on Highway 12.
- Take Exit—N. 40th Avenue and Fruitvale Blvd. and go south on 40th Avenue.
- Continue in left lane to signal light at Castlevale Road and turn left.
- Go one block to N. 39th Avenue and turn right.
- Go one block to Kern Road, turn right and immediately turn left into PCLI parking area.