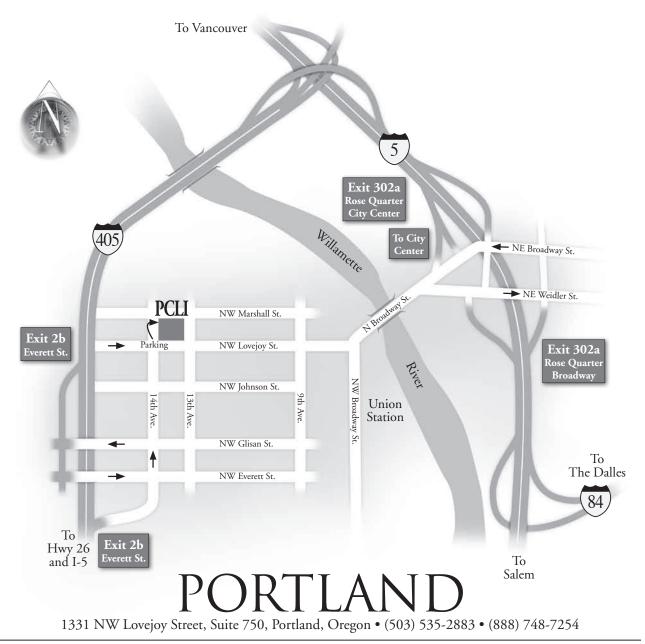

## FROM INTERSTATE 5

Northbound take Exit 302A—Rose Quarter/Broadway; turn left on Broadway St. (one way).

- Cross Broadway Bridge and turn right at first signal onto Lovejoy St.
- Turn left on NW 9th Ave., then right on NW Johnson St.

• Turn right on NW 14th St., go past NW Lovejoy St. and turn right into Safeway/Lovejoy Bldg. parking. **Southbound** take Exit 302A—Rose Quarter/City Center; stay in right lane to go right to City Center.

- Cross Broadway Bridge and turn right at first signal onto Lovejoy St.
- Turn left on NW 9th Ave., then right on NW Johnson St.
- Turn right on NW 14th St., go past NW Lovejoy St. and turn right into Safeway/Lovejoy Bldg. parking.

## FROM INTERSTATE 405

- Northbound take Exit 2B—Everett St., which turns into 14th Ave. (one way).
- Go past NW Lovejoy St. and turn right into Safeway/Lovejoy Building parking.
- Southbound take Exit 2B—Everett St., turn left on NW Everett St. (one way).
- Turn left on NW 14th St. (one way) and continue to NW Lovejoy St.
- Go past NW Lovejoy St. and turn right into Safeway/Lovejoy Building parking.

## PARKING

- Use our reserved parking stalls on the 6th level—located in the 2nd row.
- If reserved spaces are full, purchase a ticket from the Pay Station and place on dash.
- Take elevators to 7th floor and go to suite 750.